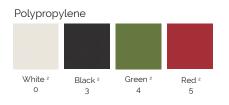

#### **Custom Options.**

- Writing Tablet (Indent)<sup>3</sup>
- Outdoor model available (Indent)
- Heavy duty linking system (Indent)
- · Colour options available