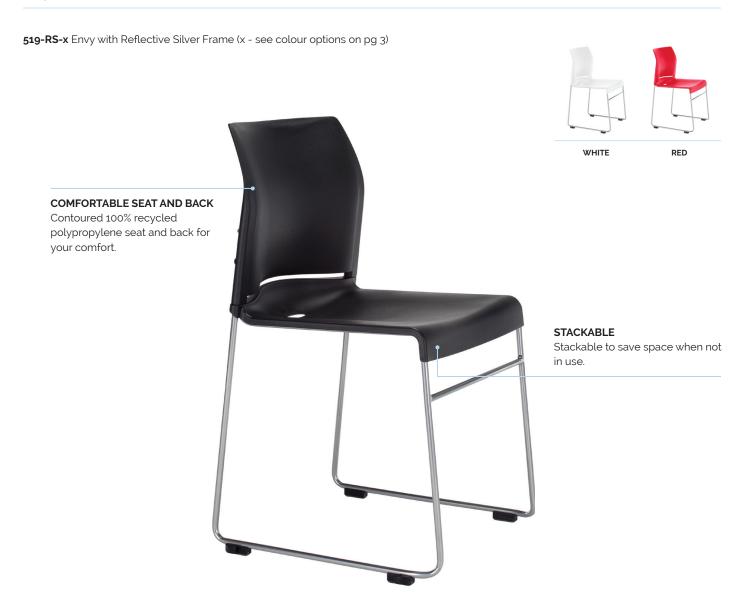

### Features.

- Stackable without tablet only
- Quality reflective silver powdercoated frame
- Strong recycled polypropylene back
- Linkable without tablet only
- Free trolley with every 40 Envy ordered

#### **Custom Options.**

- Writing Tablet (Indent)<sup>3</sup>
- Outdoor model available (Indent)
- Heavy duty linking system (Indent)
- · Colour options available