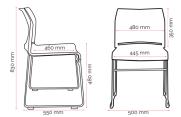

### Specifications. (mm)

Overall Overall Back Seat Seat Height

Adjustability

Tablet

540w / 690-740d / 830h (with optional tablet) 480w / 350h 445w / 460d 480h 302w (widest point) / 730h

90° vertical / 50mm horizontal Maximum Weight 60 kg

500w / 550d / 830h

Recommended safe stacking height:

- Floor Stacking: 10 chairs
- Trolley Stacking: 25 chairs