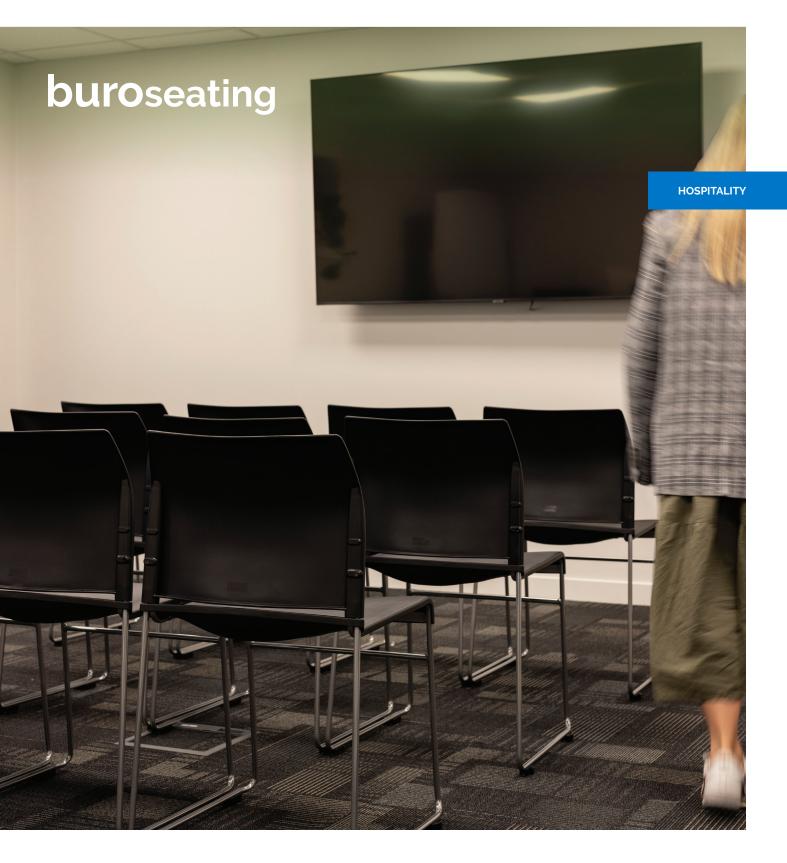

# **Buro Envy.** Versatile guest chair.

Generously sized and robust, the Buro Envy is both linkable and stackable. With a sled base frame and a 150kg weight rating, it's ideal as a stacking cafe chair, conference room chair, meeting room chair and educational seating.