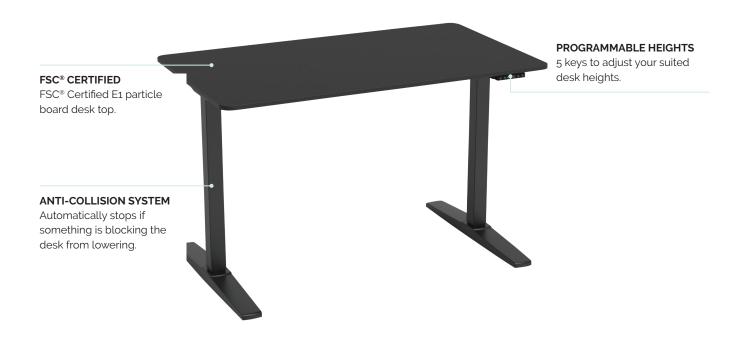

#### International Standards.

The Mondo Lypta is supported by the following Internationally recognised standards:

- · FSC® Certified E1 particle board
- · BIFMA Certified
- · ANSI/BIFMA X5.5:2021 Desk and Table Products

#### Features.

- · Round edge top
- 2 height memory operation
- Patented Technology Healthy spine mode
- · Adjustable levelling feet
- · Anti-Collision system
- · Cable management duct
- · Delivered Flat Pack with top and legs in one carton.
- · Small size carton for easy storage and delivery

## Specifications. (mm)

Overall 1200w / 600d / 750h
Desk Top 1200w / 600d
Desk Height 750-1200h
Load Capacity 80kg

- Single Motor-Two Stages (Upside Down)
- Transmission Shaft: 3-SW8 Hexagon coupling
- · Speed: 25mm/s
- Control Panel: 5 key (up & down + memory keys + HSM mode) + Over-current protection
- ACMA and RCM compliant power supply