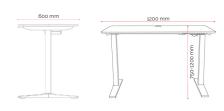

## Specifications. (mm)

Overall 1200w / 600d / 750h
Desk Top 1200w / 600d
Desk Height 750-1200h
Load Capacity 80kg

- Single Motor-Two Stages (Upside Down)
- Transmission Shaft: 3-SW8 Hexagon coupling
- · Speed: 25mm/s
- Control Panel: 5 key (up & down + memory keys + HSM mode) + Over-current protection
- ACMA and RCM compliant power supply