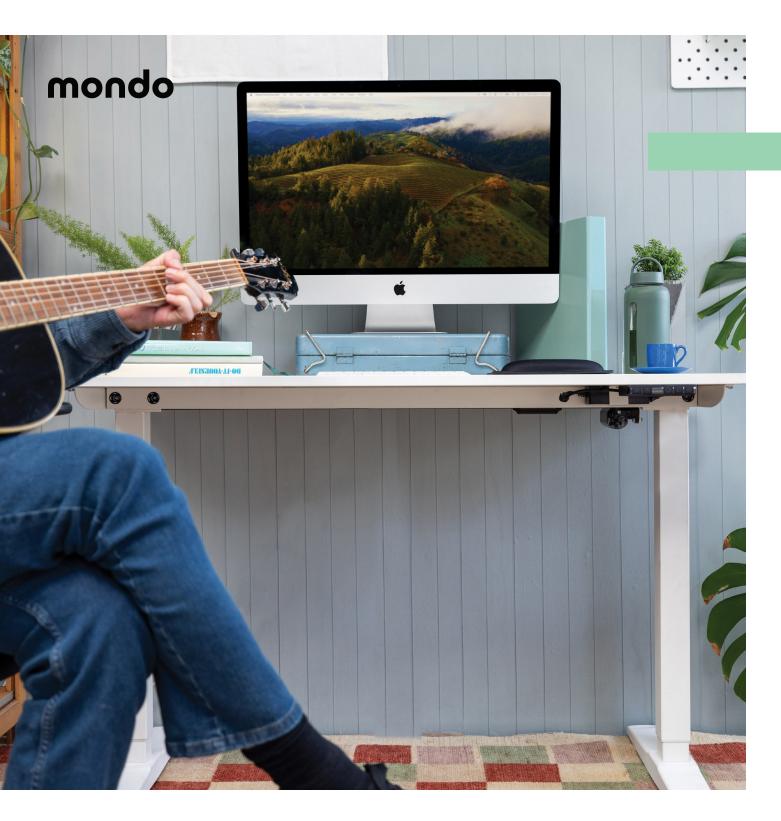

# Strong and silent.

The Mondo Lypta height adjustable desk is the strong, silent type. It'll win you over with its thoughtful touches like a quiet motor and programmable memory keys. The real clincher though? The boost you'll notice in your productivity and well-being with this standing desk. This easy-to-use, 1200mm ergonomic desktop should be top of the list for home offices and commercial offices tight on floor space. Packaged in a single carton with its clever two-piece desktop design.