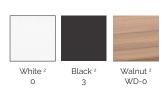

#### Mondo Lypta Desk

 12050675
 White

 12050676
 Black

 12050677
 Walnut

#### Colours.