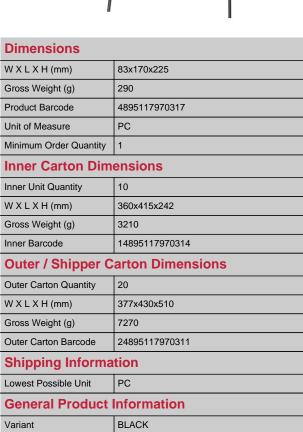

## PRODUCT SPECIFICATION SHEET

www.accobrands.co.nz

Product Code: 67031

Brand Code: VERBATIM

Description: VERBATIM AUDIO HEADPHONE CLASSIC USB-C

**BLACK** 

Category: TECHNOLOGY PRODUCTS