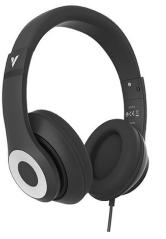

## PRODUCT SPECIFICATION SHEET

www.accobrands.co.nz

Product Code: 67031

Brand Code: VERBATIM

Description: VERBATIM AUDIO HEADPHONE CLASSIC USB-C

**BLACK** 

Category: TECHNOLOGY PRODUCTS

## **Catalogue Copy**

Listen to your favourite music and podcasts, and enjoy clear audio on calls with Verbatim#s Stereo Headphone Classic. Designed for crystal-clear sound and long-lasting comfort, these are perfect for work, study, or leisure.

## **Features and Benefits**

- USB-C Connectivity: Enjoy plug-and-play convenience with smartphones, tablets, laptops, and other USB-C enabled devices
- High-Quality Audio: Immerse yourself in high-fidelity sound for music, videos, and calls
- Soft, padded ear cups and an adjustable headband provide a perfect fit for extended wear
- Effortlessly manage volume, play/pause, and calls with the built-in microphone and control button
- Robust construction ensures reliability, and lightweight design keeps you comfortable on the go
- Versatile Usage: Ideal for remote work, online learning, gaming, and entertainment